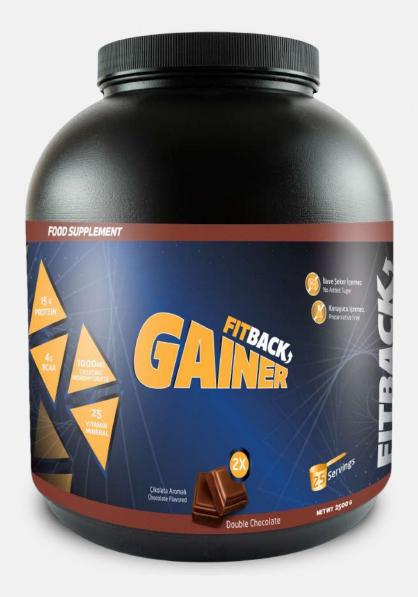

4.5 g of naturally occurring BCAAs, and 25 of vitamins and minerals. With a delicious double chocolate flavor.

FitBack Gainer is the ultimate weight gain formula. With 18 calories per 2-scoop serving and 20 grams of protein to support muscle recovery, this powder makes the ideal postworkout and between meals shake for sizing up your goals.

FitBack Gainer provides you with the tools you need to support your weight gains goals.