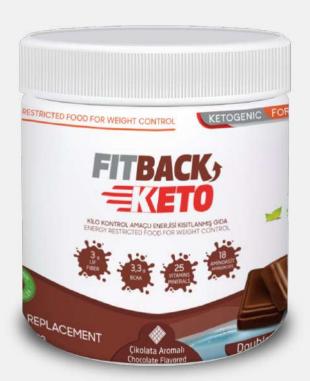

## FITBACK

FitBack (30 Meals) Packed in sachet

FitBack Mix (16 Meals) 4 Different flavors

FitBack Keto is a meal replacement for the ketogenic diet. For each FitBack Keto meal; About 50% of the energy you take comes from fats, 15% from carbohydrates, and 35% from proteins.

With ketogenic diets in which low carbohydrate and high fat intake are made, it is aimed for the body to switch to the form of ketogenesis, where it accelerates fat burning.

(400 Gr)
2x Chocolate Flavored
(10 Meals)