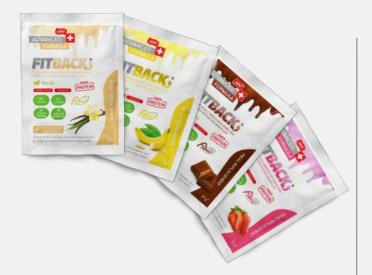

## FITBACK

FitBack (30 Meals) Packed in sachet

FitBack Mix (16 Meals) 4 Different flavors

FitBack Keto is a meal replacement for the ketogenic diet. For each FitBack Keto meal; About 50% of the energy you take comes from fats, 15% from carbohydrates, and 35% from proteins.