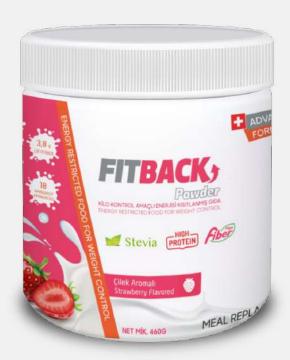

### What is FitBack?

FitBack is a practical diet food that can be used as a meal replacement for some or all of the meals for weight control.

We Provide
Free Online Dietitian Support For Our
Customers

FitBack Powder (460 grams) is a specially formulated powder food that can replace all or some of the meals.

- 1 jar contains 17 meals. Each meal is prepared by mixing 3 scoops with 250 ml of semi-skimmed milk.
- Two flavors available: Chocolate and Strawberry.

(460 Gr) Chocolate Flavored (17 Meals)

(460 Gr)
Strawberry Flavored
(17 Meals)