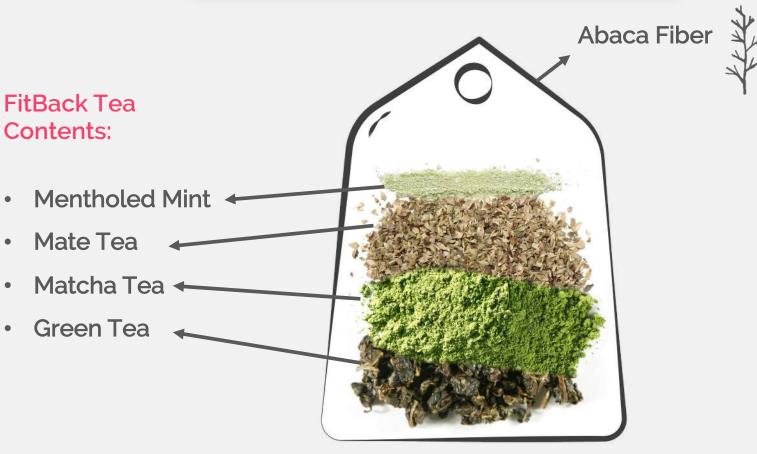

#### Made only from natural products

30 TeaBags

FitBack Reform is food in powder form, specially formulated for weight control in line with the nutritional needs of nursing mothers. It has been developed and produced within the scope of Turkish Food Codex Communiqué on Energy Restricted Foods for Weight Control.