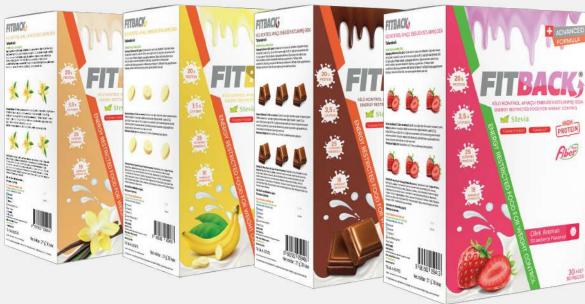

## FITBACK

FitBack (30 Meals) Packed in sachet

FitBack Mix (16 Meals) 4 Different flavors

FitBack Keto is a meal replacement for the ketogenic diet. For each FitBack Keto meal; About 50% of the energy you take comes from fats, 15% from carbohydrates, and 35% from proteins.