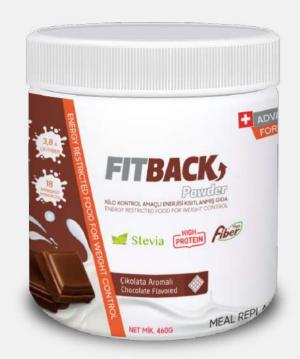

### What is FitBack?

FitBack is a practical diet food that can be used as a meal replacement for some or all of the meals for weight control.

We Provide
Free Online Dietitian Support For Our
Customers

FitBack Powder (460 grams) is a specially formulated powder food that can replace all or some of the meals.

- 1 jar contains 17 meals. Each meal is prepared by mixing 3 scoops with 250 ml of semi-skimmed milk.
- Two flavors available: Chocolate and Strawberry.

(460 Gr) Chocolate Flavored (17 Meals)

(460 Gr)
Strawberry Flavored
(17 Meals)