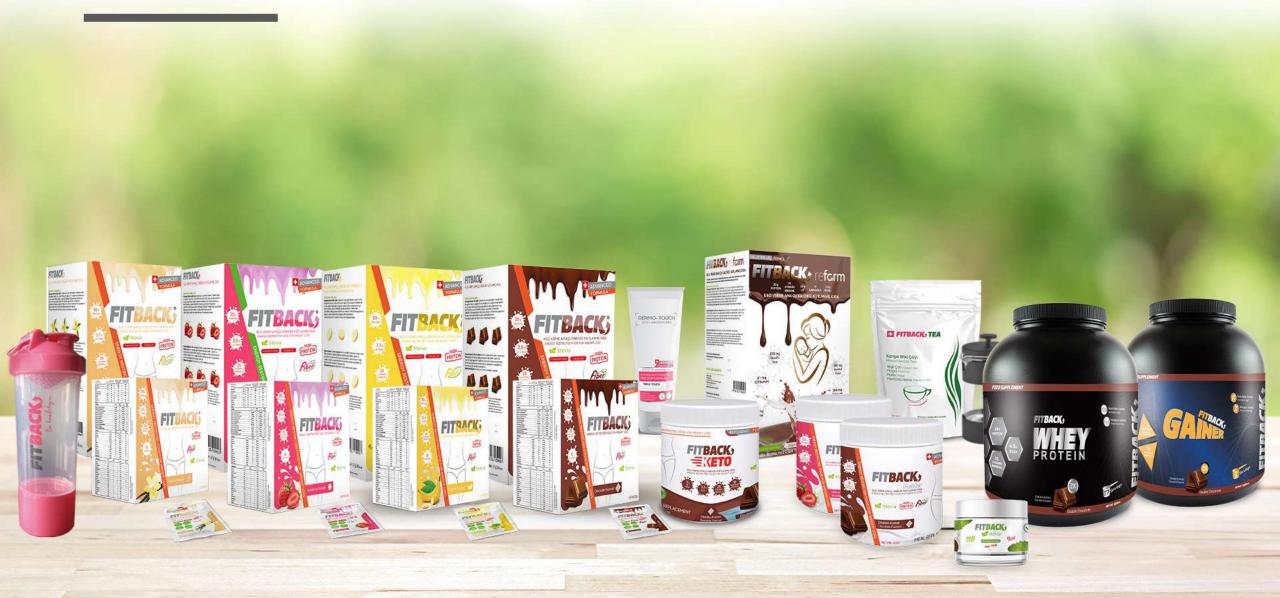

## **Our Products**

FitBack helped millions in the most delicious ways to control those weights, Our diet plan has proven to work and work fast.

Our product made with love to meet customer needs.

### What is FitBack?

FitBack is a practical diet food that can be used as a meal replacement for some or all of the meals for weight control.

We Provide
Free Online Dietitian Support For Our
Customers

FitBack Powder (460 grams) is a specially formulated powder food that can replace all or some of the meals.

- 1 jar contains 17 meals. Each meal is prepared by mixing 3 scoops with 250 ml of semi-skimmed milk.
- Two flavors available: Chocolate and Strawberry.

(460 Gr) Chocolate Flavored (17 Meals)

(460 Gr)
Strawberry Flavored
(17 Meals)

## FITBACK

FitBack (30 Meals) Packed in sachet

FitBack Mix (16 Meals) 4 Different flavors

FitBack Keto is a meal replacement for the ketogenic diet. For each FitBack Keto meal; About 50% of the energy you take comes from fats, 15% from carbohydrates, and 35% from proteins.

#### Made only from natural products

30 TeaBags

FitBack Reform is food in powder form, specially formulated for weight control in line with the nutritional needs of nursing mothers. It has been developed and produced within the scope of Turkish Food Codex Communiqué on Energy Restricted Foods for Weight Control.

# FITBACK) PROTEIN

FitBack Whey is a whey protein-based product. It delivers 20 g of whey protein to support muscle growth. After training, your body uses protein to help repair and rebuild muscle fibers. Each great-tasting shake contains 20 g of whey protein to support muscle growth,

4.5 g of naturally occurring BCAAs, and 25 of vitamins and minerals. With a delicious double chocolate flavor.

FitBack Gainer is the ultimate weight gain formula. With 18 calories per 2-scoop serving and 20 grams of protein to support muscle recovery, this powder makes the ideal postworkout and between meals shake for sizing up your goals.