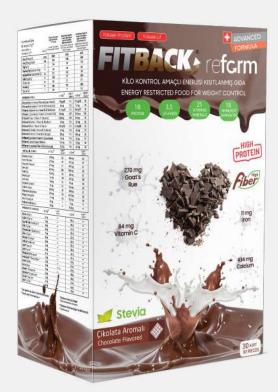

#### Made only from natural products

30 TeaBags

FitBack Reform is food in powder form, specially formulated for weight control in line with the nutritional needs of nursing mothers. It has been developed and produced within the scope of Turkish Food Codex Communiqué on Energy Restricted Foods for Weight Control.

Goot's Rue Extract (270 mg): breastfeeding herb that women use to make more breast milk.

FitBack Stevia, sweetens 12 times more than sugar. 0.5 grams of FitBack Stevia provides the equivalent of 6 grams (1 cube of sugar) sugar.

FitBack Stevia (200 Servings)