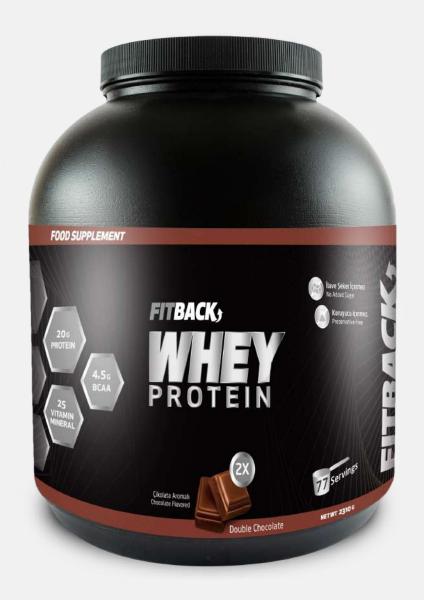

# FITBACK) PROTEIN

FitBack Whey is a whey protein-based product. It delivers 20 g of whey protein to support muscle growth. After training, your body uses protein to help repair and rebuild muscle fibers. Each great-tasting shake contains 20 g of whey protein to support muscle growth,

4.5 g of naturally occurring BCAAs, and 25 of vitamins and minerals. With a delicious double chocolate flavor.

FitBack Gainer is the ultimate weight gain formula. With 18 calories per 2-scoop serving and 20 grams of protein to support muscle recovery, this powder makes the ideal postworkout and between meals shake for sizing up your goals.