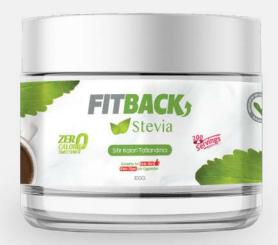

Goot's Rue Extract (270 mg): breastfeeding herb that women use to make more breast milk.

FitBack Stevia, sweetens 12 times more than sugar. 0.5 grams of FitBack Stevia provides the equivalent of 6 grams (1 cube of sugar) sugar.

FitBack Stevia (200 Servings)