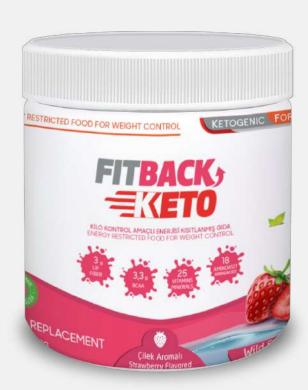

## FITBACK

FitBack (30 Meals) Packed in sachet

FitBack Mix (16 Meals) 4 Different flavors

FitBack Keto is a meal replacement for the ketogenic diet. For each FitBack Keto meal; About 50% of the energy you take comes from fats, 15% from carbohydrates, and 35% from proteins.

(400 Gr)
Strawberry Flavored
(10 Meals)